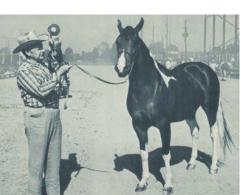

The results of the Indiana PtHA horse

#### show were: STOCK TYPE HALTER

GELDINGS 5 YEARS & OVER
Billie Valentine owned by Caroline Douglas
MARES 2 YEARS TO 4 YEARS
Princess Marie owned by Shelby Tolley
MARES 5 YEARS & OVER
Miss Jubille owned by Lowell Linville
ENGLISH & PARADE TYPE HALTER:

1966-1967 FOALS

by: Ruth Budd, Area News Director

Threewinds Topper owned by Roy Crane
MARES 2 YEARS & OVER, GELDINGS ALL

AGES
Prince Romell owned by Shirley Thomas PERFORMANCE

PINTO TRAIL CLASS
Trigger Bill owned by Margaret Mitchell
PINTO POLE BENDING
Shawnee Aglow Glow owned by Mary Couch
PINTO WESTERN PLEASURE—MEN 19 yrs. &
OVER

OVER
Princess Marie owned by Shelby Tolley
Princess Marie owned by Shelby Tolley
Pyrs. & OVER
Smarty Bars owned by Bill Williams
PINTO WESTERN PLEASURE 18 yrs. &
UNDER
Anachs Bars

PINTO WESTERN
UNDER
Apache Pete owned by Patty Fogle
PINTO ENGLISH PLEASURE
Chief Black Heart owned by Roy Crane
PINTO COSTUME (SQUAWS)
Smarty Bars owned by Mrs. Bill Williams
PINTO BARREL RACE
Senorita owned by Ray Overlander
OFFICIER EAR 1968: