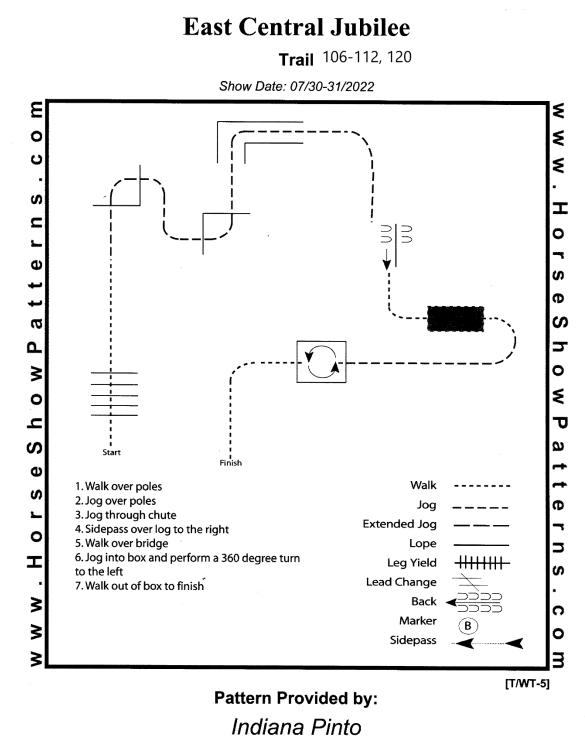

## Classes 102-105

Ranch Riding Class 123

Show Date: 07/30-31/2022

Pattern Provided by:

Indiana Pinto

Western Riding Class 124

Show Date: 07/30-31/2022

Pattern Provided by: