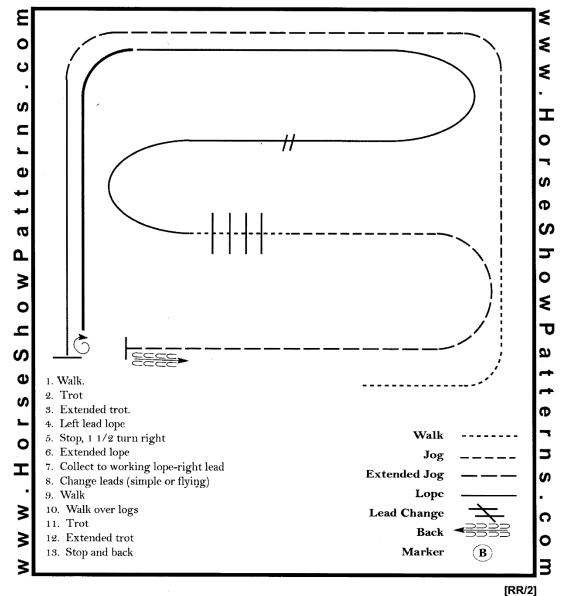

## Classes 102-105

Ranch Riding Class 123

Show Date: 07/30-31/2022

Pattern Provided by:

Indiana Pinto

Western Riding Class 124

Show Date: 07/30-31/2022

Pattern Provided by: