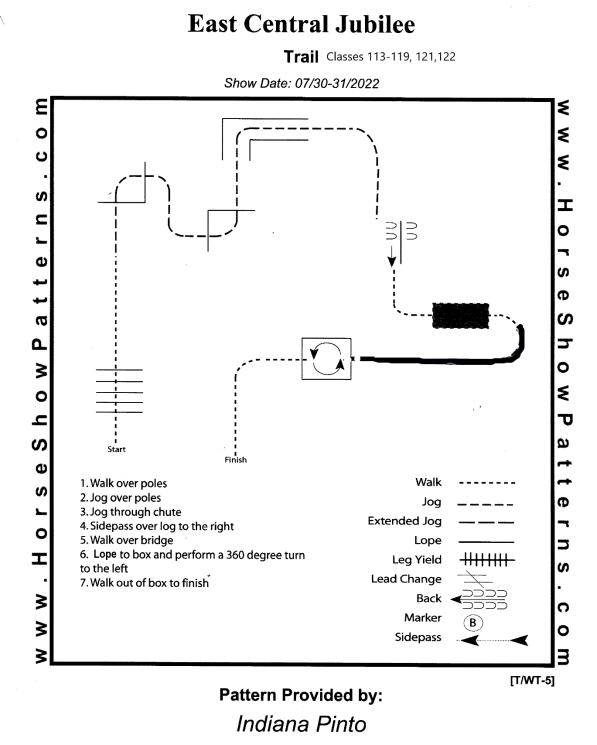

## Classes 102-105

Ranch Riding Class 123

Show Date: 07/30-31/2022

Pattern Provided by:

Indiana Pinto

Western Riding Class 124

Show Date: 07/30-31/2022

Pattern Provided by: