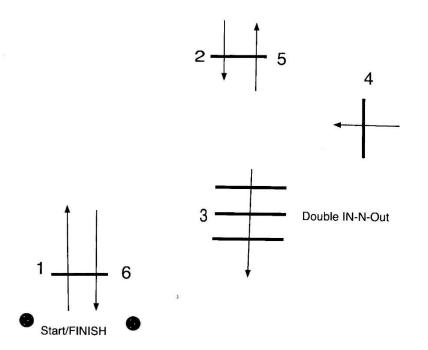

Show Date: 07/30-31/2022



Showmanship Classes 13LL, 14 AM walk only

Show Date: 07/30-31/2022



### Indiana Pinto



ENGLISH Showmanship Classes 49-55; 54 AM walk only

©2022 HorseShowPatterns.com. All Rights Reserved.

Indiana Pinto



Hunt Seat Equitation Classes 75-78

Show Date: 07/30-31/2022



Pattern Provided by: Indiana Pinto

Driving Obstacle Classes 85-88

Show Date: 07/30-31/2022



## EAST CENTRAL JUBILEE

Classes 96-99 Barrel races

Show dates 7/30-31/2022

Barrel Classes will follow the Rules and Regulations found on Page 164 in 2020 Rule Book.

Class 100 Stake race

Stake race will follow the Rules and Regulations found on Page 166&167 in 2020 Rule Book.

#### EAST CENTRAL JUBILEE

SHOW DATES 7/30-31/2022

**C**lass 101

#### Miniature Hunter Over Fences In-Hand Class



#### EAST CENTRAL JUBILEE

Show dates 7/30-31/2022

#### JUMPING-IN-HAND

## Classes 102-105







Ranch Riding Class 123

Show Date: 07/30-31/2022



Pattern Provided by:

Indiana Pinto

Western Riding Class 124

Show Date: 07/30-31/2022



Pattern Provided by:

Indiana Pinto



Pattern Provided by:

Indiana Pinto



Western HorsemanshipClasses 156-159;161-164

Pattern Provided by:

[WH/1-23]

Indiana Pinto