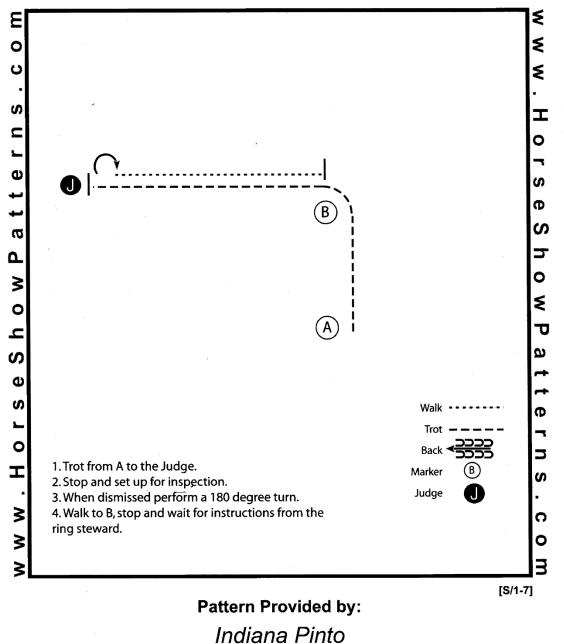

Showmanship Classes 1-12

Show Date: 07/30-31/2022

Showmanship Classes 13LL, 14 AM walk only

Show Date: 07/30-31/2022