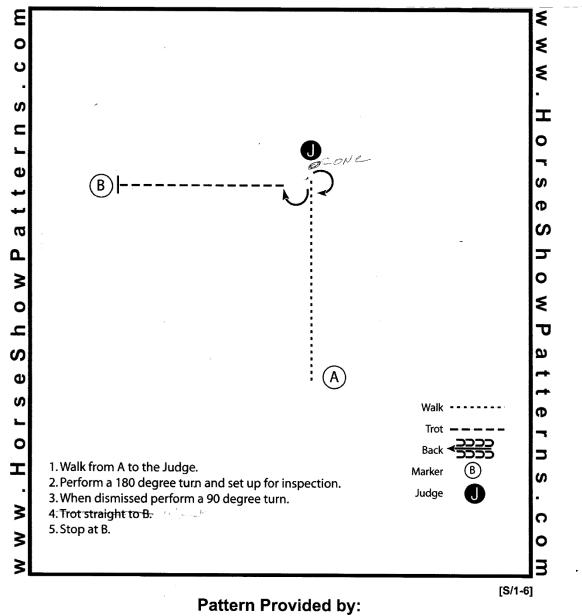

Showmanship Classes 1-12

Show Date: 07/30-31/2022

Showmanship Classes 13LL, 14 AM walk only

Show Date: 07/30-31/2022