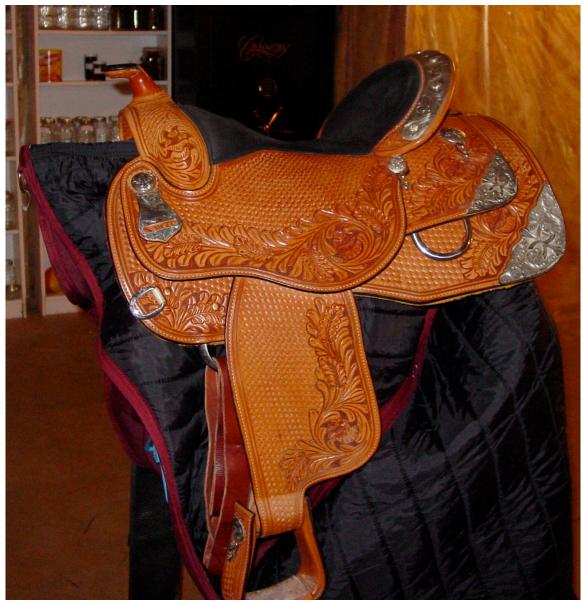

For Sale Dale Chavez Show Saddle 16.5" with cover bag In Great Condition! New \$4,000.00 but will sell for \$2,500.00 (firm) Call Deb @ 260-415-5929 Columbia City, IN