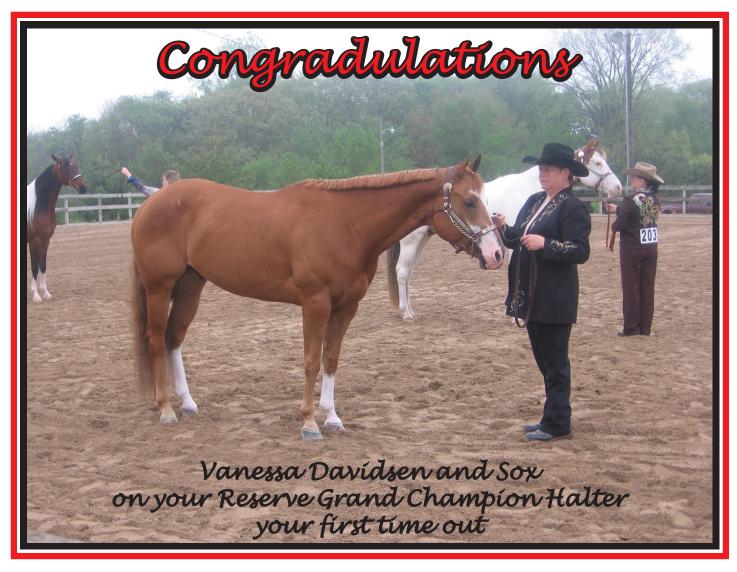

## FIRST SHOW UPDATE AND NEW NEWS

Wow it's hard to believe that the first show of the 2011 IPtHA show year is over!! Well old Mother Nature was kind to us on Saturday however Sunday was very cold and rainy but being true to our love of showing, everyone hung in there and we had a great show. The IPtHA club would like to thank all the true diehard's who stayed and showed on Sunday. Super job everyone!!!

We would like to thank Jean (Nana) Poyser and her 2 daughters Vanessa Davidsen and Valerie Wietfeldt for the wonderful supper they had for all exhibitors on Friday night and to all the other members who donated cookies and other food. We feel that this is a great way to make everyone feel welcome and to enjoy a meal. With all the work of getting it ready and after a long haul to get it to the show we hope everyone enjoyed the supper.

On Saturday the youth kids had an Egg and Spoon Race with horses and with out horse. The kids are raising money to help send one of them to the National Pinto Convention. The classes cost \$1.00 and are open to everyone young and not so young. The winner of the Egg and Spoon Race with horses was Jack Brush. The winner of the Egg and Spoon Race without a horse was Grace Ingle. However the rules of the contest were stretched a little by someone who will remain name less. (Right Mr. President) So needless to say everyone had a good laugh not only the contestants but the cheering section also. The youth also had a Halter that they sold raffle tickets on throughout weekend. This money also goes to help the kids with their actives, the big winner was Tony Yagel (congratulation Tony).

We had a carry-in dinner on Saturday night and boy did we have great food. You all out did yourselves. After dinner we had a special presentation to your very own PRUDUE GRADUATES CAITLIN VONDEROHE AND SARAH RUTH EGEL, who did not go to the graduation so that they could come and show horses with us. We had special diplomas for both girls and each received a sash to wear. We are so very proud of both girls.