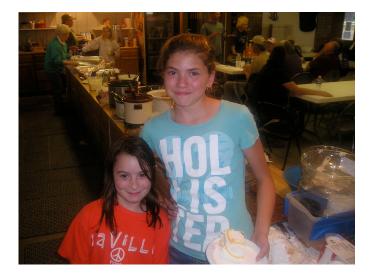

We had an outstanding turn out for our dinner and General Membership Meeting on Saturday night and I would like to thank everyone who attended.

Congratulations to Caitlin Vonderohe and Sarah Ruth Egel who graduated from Purdue. If you missed the after party on Saturday night, ask Caitlin and Sarah about their "Special Diplomas."

We had a carry-in dinner on Saturday night and boy did we have great food. You all out did yourselves. After dinner we had a special presentation to your very own PRUDUE GRADUATES CAITLIN VONDEROHE AND SARAH RUTH EGEL, who did not go to the graduation so that they could come and show horses with us. We had special diplomas for both girls and each received a sash to wear. We are so very proud of both girls.