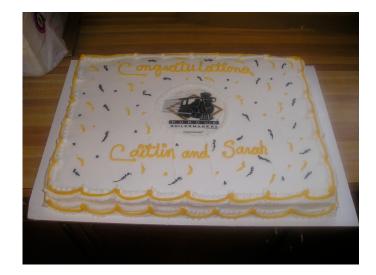

We had an outstanding turn out for our dinner and General Membership Meeting on Saturday night and I would like to thank everyone who attended.

Congratulations to Caitlin Vonderohe and Sarah Ruth Egel who graduated from Purdue. If you missed the after party on Saturday night, ask Caitlin and Sarah about their "Special Diplomas."

We had a carry-in dinner on Saturday night and boy did we have great food. You all out did yourselves. After dinner we had a special presentation to your very own PRUDUE GRADUATES CAITLIN VONDEROHE AND SARAH RUTH EGEL, who did not go to the graduation so that they could come and show horses with us. We had special diplomas for both girls and each received a sash to wear. We are so very proud of both girls.