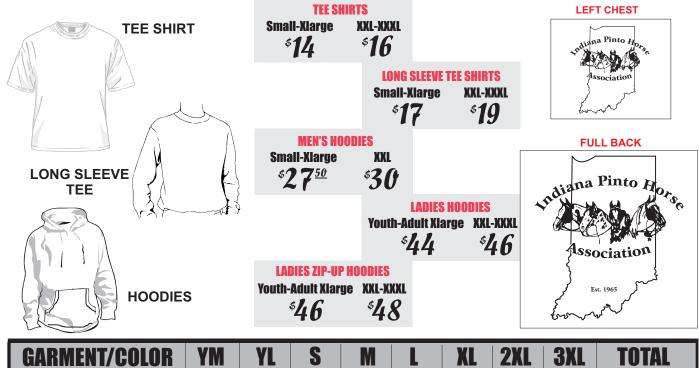

lasses for youth and adults Pleasure/Saddle type classes Pony classes

Weekend High Point Awards Year End High Point Awards

# 2016 SHOW DATES:

May 14-15, Spring Show--Rochester, Indiana Judges: Larry Cline, Carole Dunbar, Rae Ellen Siegmyer, Ron Strefling

<u>August 6-7, East Central Pinto Jubilee</u>—New Castle, Indiana Judges: Mike Baker, Shannon Baker, Chris Strine

September 10-11, Fall Show—New Castle, Indiana Judges: Drew Emnett, Robin Miller, Iris Snyder, Daren Wright

Please see our website for more information and forms and follow us on Facebook!

WWW.INDIANAPINTO.COM

Please Contact: Show Manager Wyneta Duncan 317-695-5480 pintoyouth@aol.com

> Congratulations Krissy Freitag For placing 3rd and 7th in the Pinto Photo Contest



# **URDER FORM Indiana Pinto Horse Association**



| GARMEN I/CULUK      | YM | YL | 5 | M | L | XL    | ZXL       | <b>JXL</b> | IUIAL |
|---------------------|----|----|---|---|---|-------|-----------|------------|-------|
|                     |    |    |   |   |   |       |           |            |       |
|                     |    |    |   |   |   |       |           |            |       |
|                     |    |    |   |   |   |       |           |            |       |
|                     |    |    |   |   |   |       |           |            |       |
|                     |    |    |   |   |   |       |           |            |       |
|                     |    |    |   |   |   |       |           |            |       |
|                     |    |    |   |   |   |       |           |            |       |
|