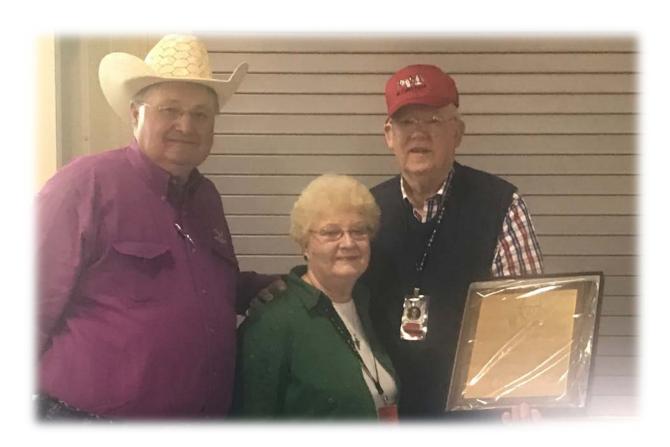

### CONGRATULATIONS TO THE TOP HAND AWARD WINNER

BARBARA GRISSOM

HAPPY 50<sup>TH</sup>INDIANA PINTO!

### Barbara Grissom 2017 Earl Browning "Top Hand Award" Recipient

The Earl Browning "Top Hand Award" is given to a person who has gone above and beyond in their service, dedication and promotion of Pinto horses and the Pinto Horse Association. Barbara Grissom was the very deserving recipient of the 2017 Earl Browning "Top Hand Award" at this year's Pinto World Championship Show in Tulsa, Oklahoma on June 17<sup>th</sup>.