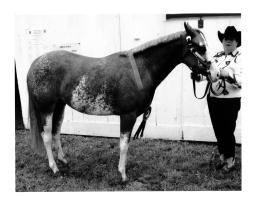

# Sonnys Dazzle Girl

Owned & shown by: Vanessa Davidsen Trained, Fitted and shown by: Jack Brush

Bit-By-Bit Farm is very excited to introduce our newest stars for 2010;

**Sonnys Dazzle Girl:** Owned and shown by Vanessa Davidsen and trained by Jack Brush. "Dottie" is a 2 year old and will be competing in Halter and Showmanship with Vanessa.