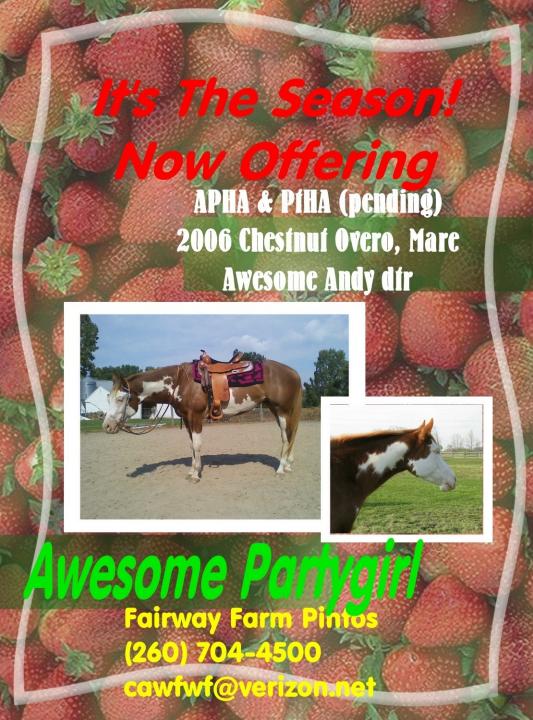

# Bit-By-Bit Farm Introducing our newest stars

# Sonnys Dazzle Girl

Owned & shown by: Vanessa Davidsen Trained, Fitted and shown by: Jack Brush

# Zippin Jackie Bar

Owned & Shown in open class by: Jack Brush Shown in Amateur by: Vanessa Davidsen

We also welcome back for 2010 our veterans:

Zippin Pine

Owned by: Patsy Detamore. Shown by: Patsy Detamore

Bit-By-Bit Farm is very excited to introduce our newest stars for 2010;

**Sonnys Dazzle Girl:** Owned and shown by Vanessa Davidsen and trained by Jack Brush. "Dottie" is a 2 year old and will be competing in Halter and Showmanship with Vanessa.

**Zippin Jackie Bar:** Owned by Jack Brush who will be showing her in Open classes as a Jr. Horse and by Vanessa Davidsen in Amateur classes. Our fine class of veterans is also returning for 2010:

**Zippin Pine:** Owned by Patsy Detamore, MD who will be showing him in Amateur classes and Jack Brush who will be showing him in the Open classes for Sr. Horse.

**IM A Shady Lady:** Owned by Patsy Detamore who will be showing her in Amateur classes and by Jack Brush who will be showing her in Open classes.

Visit us on line at jackbrush@verizon.net OR Jack Brush (260)-760-8669 8058 N. Meridian Road Uniondale, IN