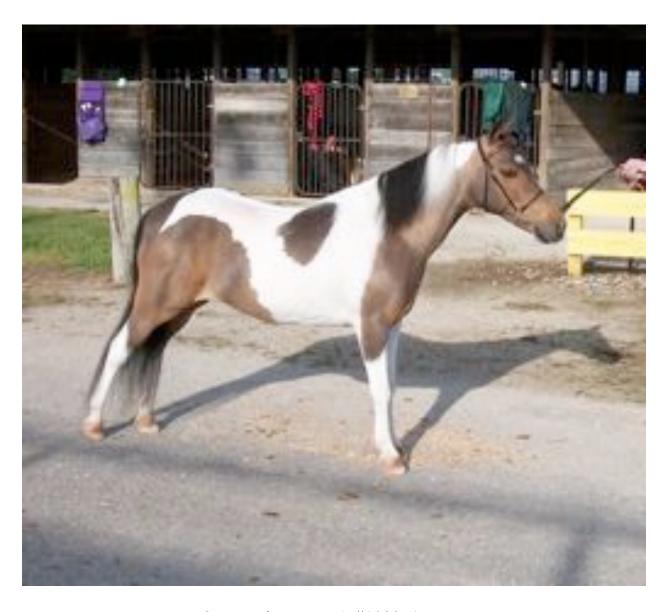

# On The Cover

Queen Tina, PtHA# 109251, is a 1995 Stock Type Tobiano Pony Mare owned by Milly Drinski of Cedar Lake, Indiana. In their first year showing Pinto they earned 39 Open points and 30 Amateur points. Milly began cleaning stalls, many years ago, to help give her daughter the chance to spend time with horses as she did when she was a kid. Little did she know she would get the opportunity to make it her living. Milly went from a 10-year 4-H Mom and Leader to serve an additional 6 years after her daughter moved on.

She also stayed active in the Indiana Pinto Horse Association. While she enjoys helping and serving as Ring Steward at the Indiana Pinto Shows she has always aspired to showing a horse of her own!

Queen Tina is that horse and she looks forward to showing her in 2011!!