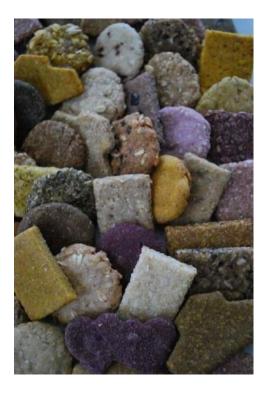

#### What if?

For a small investment of time you could make your horse a flavorful variety of fresh baked, nutritious, low sugar treats and saveyourself money in the process? Goodnewsis, you can-

#### Introducing the:

#### "Healthier Way" Horse Treats Cookbook

- 81 Original recipes
- Made of easy to find wholesome ingredients
- 2 tbsp. or less of sweeteners added, many without
- Diverse flavors-beyond the basic apple & carrot
- Pocket-friendly treats
- In assorted shapes: Cookies, Crackers, Cutouts and evensmaller training size
- 6 X 9 Spiral bound, 136 pages, Heavy wt. gloss pages & laminated cover

For more information or to order a cookbook go to: www.hearttowardhorses.com