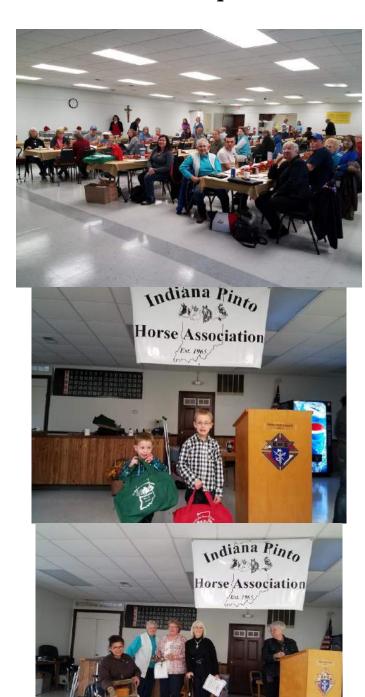

### **2016 IPtHA Banquet Picture**

# Indiana General Membership Meeting November 20, 2016 IPtHA Banquet Knights of Columbus Wabash, IN

Call to order: 2:05 pm by President Jill Duzan

**Present**: Patricia Ancil, Cindy Books, Bob Davidsen, Vanessa Davidsen, Garry DeYoung, Julie DeYoung, Wyneta Duncan, Jill Duzan, Linda Eckert, Darren Evans, Aaron Freitag, Krissy Freitag, Jamie Garriott, Besty Gilaspy, Don Greenlee, Debra Hilbert, Amy Hunt, Lana Jungjohan, Carol Lauster, Bobbieann Lawrence, Tiffany McKeague, Allison Mendenhall, Kathy Miles, Deborah Moser, Annette Pitcher, Debbie Sajdera, Kelsey Sajdera, Phil Shoop, Susan Shoop, Mike Trumbower, Toni Trumbower, Cherylann Walls, Mel Wietfeldt and Jim Yagel.

# Congratlutations Raymie Shoop was awarded the 2016 Memorial Award And Cassie Trumbower was awarded 2016 Sportsmanship Award