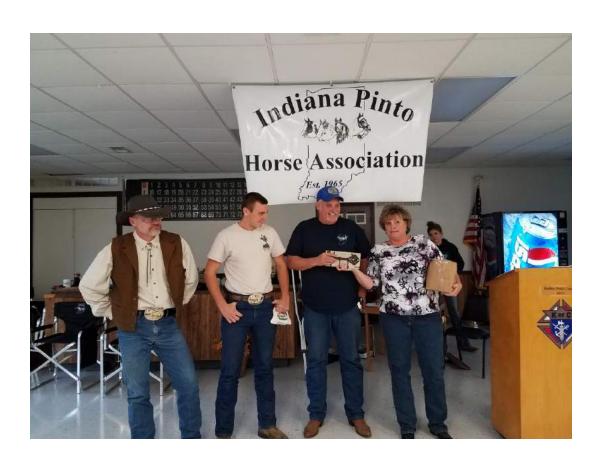

### **2016 IPtHA Banquet Picture**

**People Report:** Congratulations to Annette Pitcher and Pete Thornton, for being inducted on the Individual Hall of Fame.

Congratulations to Jamie Sharp-Stohlman for Professional Horsewoman Hall of Fame. Congratulations to Mary Osborn for Amateur Master Hall of Fame.